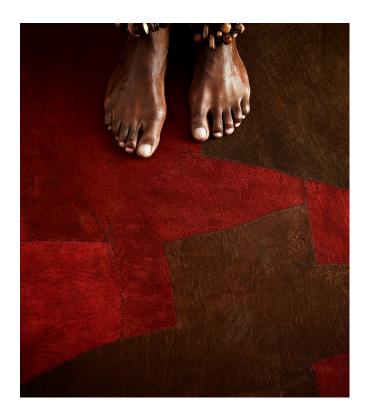

# RED BROWN BARK / 3003

Collection Bark Cloth

## Story behind the collection

A 100% pure natural product respecting the principles of fair trade.

### Technical specifications

Reference <u>pan. 229</u>
Product category Couture

Composition

Natural wallcovering on non-woven backing

Pescription

Random, hand-sewn patchwork of natural
Bark Cloth on non-woven backing (sold in

panels)

Dimensions Panels: width  $\pm$  130 cm (51.18"), height  $\pm$  310

cm (3.39 yds)

Pattern repeat Straight match 0 cm (0.00")

Remark Each panel is a unique, handmade item. The

patchwork is totally random and will vary