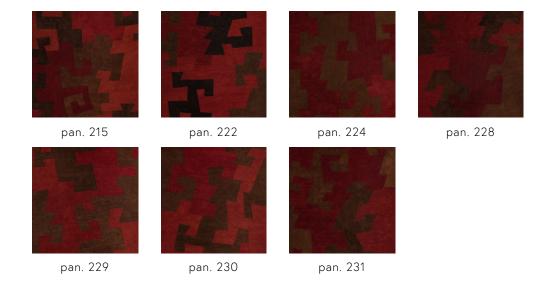

les of fair trade.

### Technical specifications

Reference <u>pan. 229</u>
Product category Couture

Composition

Natural wallcovering on non-woven backing

Pescription

Random, hand-sewn patchwork of natural
Bark Cloth on non-woven backing (sold in

panels)

Dimensions Panels: width  $\pm$  130 cm (51.18"), height  $\pm$  310

cm (3.39 yds)

Pattern repeat Straight match 0 cm (0.00")

Remark Each panel is a unique, handmade item. The

patchwork is totally random and will vary

from panel to panel

Adhesive Arte Clearpro or a good quality dispersion

adhesive

How to paste Paste the wall

Light resistance Moderate lightfastness

How to remove Strippable
Fire retardant EU B-s1, d0
Fire retardant US Class A

Maintenance Spongeable during hanging (dab away damp

glue)





# Colourways (7)



# More info? Click here

Order samples, calculate quantities, view instructional videos, download technical information and more: www.arte-international.com