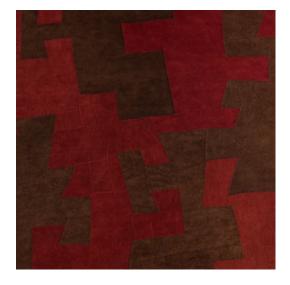

### Technical specifications

Reference <u>pan. 229</u>
Product category Couture

Composition

Natural wallcovering on non-woven backing

Pescription

Random, hand-sewn patchwork of natural
Bark Cloth on non-woven backing (sold in

panels)

Dimensions Panels: width  $\pm$  130 cm (51.18"), height  $\pm$  310

cm (3.39 yds)

Pattern repeat Straight match 0 cm (0.00")

Remark Each panel is a unique, handmade item. The

patchwork is totally random and will vary

from panel to panel

Adhesive Arte Clearpro or a good quality dispersion

adhesive

How to paste Paste the wall

Light resistance Moderate lightfastness

How to remove Strippable
Fire retardant EU B-s1, d0
Fire retardant US Class A